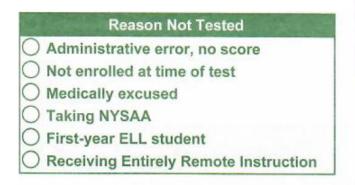

### ➤ ELA and Math 3-8

- Mark Receiving Entirely Remote Instruction for students who are learning remotely for the entire test administration window
- Marked Refused Session 1 for students who are not entirely remote, but refuse to take the assessment