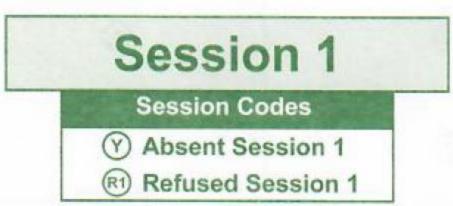

### ➤ ELA and Math 3-8

- Mark Receiving Entirely Remote Instruction for students who are learning remotely for the entire test administration window
- Marked Refused Session 1 for students who are not entirely remote, but refuse to take the assessment